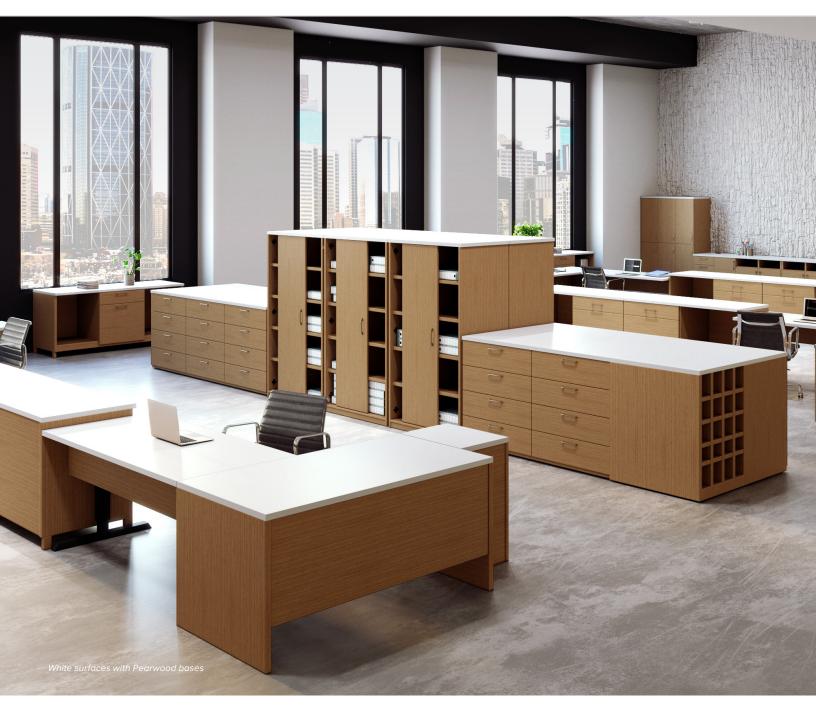

## **Open Workstation**

| Model Number | D  | W  | Н  | List   | Work Surface | Notes                  |
|--------------|----|----|----|--------|--------------|------------------------|
| WS-2448-29   | 24 | 48 | 29 | \$1610 | 36 x 60      | Casters add \$132      |
| WS-3048-29   | 30 | 48 | 29 | \$1650 | 42 x 60      | Custom sizes available |
| WS-3648-29   | 36 | 48 | 29 | \$1740 | 48 x 60      |                        |
| WS-2460-29   | 24 | 60 | 29 | \$1795 | 36 x 72      |                        |
| WS-3060-29   | 30 | 60 | 29 | \$1740 | 42 x 72      |                        |
| WS-3660-29   | 36 | 60 | 29 | \$1905 | 48 x 72      |                        |
| WS-2448-42   | 24 | 48 | 42 | \$1610 | 36 x 60      |                        |
| WS-3048-42   | 30 | 48 | 42 | \$1650 | 42 x 60      |                        |
| WS-3648-42   | 36 | 48 | 42 | \$1740 | 48 x 60      |                        |
| WS-2460-42   | 24 | 60 | 42 | \$1795 | 36 x 72      |                        |
| WS-3060-42   | 30 | 60 | 42 | \$1740 | 42 x 72      |                        |
| WS-3660-42   | 36 | 60 | 42 | \$1905 | 48 x 72      |                        |
|              |    |    |    |        |              |                        |