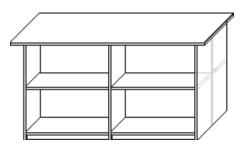

## 4 Drawer Workstation

| Model Number | D  | W  | Н  | List   | Work Surface | Notes                                      |
|--------------|----|----|----|--------|--------------|--------------------------------------------|
| 4WS-4048-29  | 40 | 48 | 29 | \$3495 | 48 x 60      | <ul> <li>Locks add \$95 per</li> </ul>     |
| 4WS-4060-29  | 40 | 60 | 29 | \$7720 | 48 x 72      | Casters add \$132                          |
| 4WS-4048-42  | 40 | 48 | 42 | \$4310 | 48 x 60      | Designer pulls add \$30 per                |
| 4WS-4060-42  | 40 | 60 | 42 | \$7815 | 48 x 72      | <ul> <li>Custom sizes available</li> </ul> |