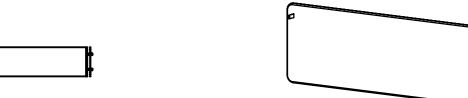

- **Power Beams**
- **Slat Screens**
- Shelving
- **Ceiling baffles**
- Lighting
- **Benches w/ cushions**
- **Curtains**
- **Acoustic Treatments**

Outset screens have rounded corners, mount on the ouside of the frame and are 4" wider than the corisponding beams.

**Outset Screens** 

Landscape: 24-96"W x 12-48"H Portrait: 24-48"W x 49-84"H

Inset screens have square corners, mount inbetween posts, and are the same width as the coresponding beams.

Landscape: 24-96"W x 12-48"H Portrait: 24-48"W x 49-84"H