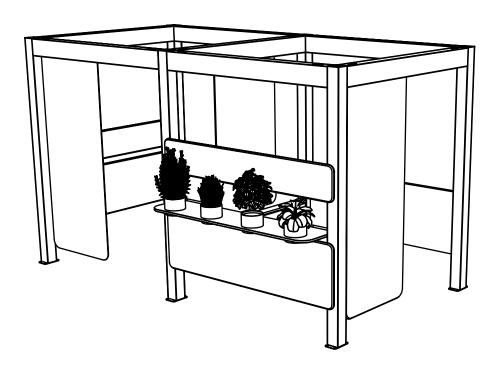

#### **Perch Table**

**Planter Shelf** 

4 pots at all sizes

## 49-96"

TFL/Rubber Wood - \$1,190 List HPL/Veneer - \$1,760 List

TFL/Rubber Wood - \$670 List

HPL/Veneer - \$1,020 List