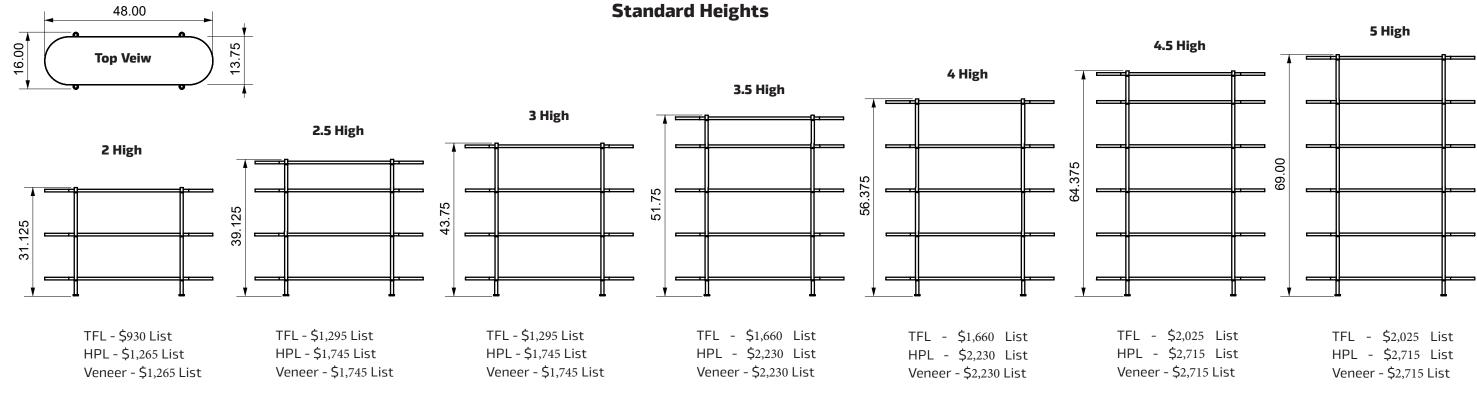

## **Standard Atoll Sizing/List Pricing**

We recomend shelving taller than 4 high has at 2 high or taller back panel for added stability.