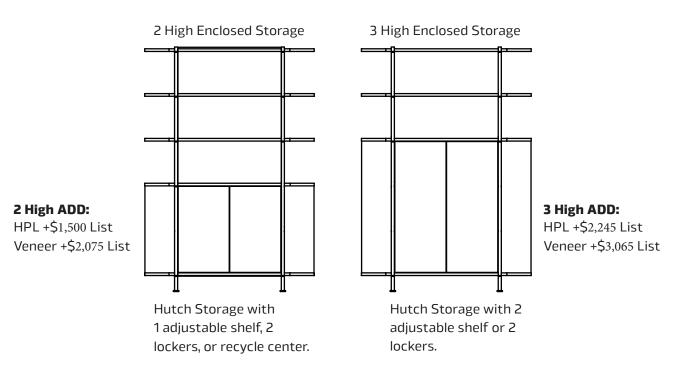

## **Enclosed Storage**

Choose a standard shelf taller than the enclosed section and it will replace the lower shelves.