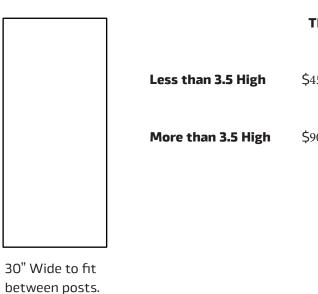

## **Back Panels**

Back panels can be added to enclosed storage. They will occupie the full height of the unit and act as the back wall of the enclosed storage. Use the pricing for 3.5 High or less when adding back panels to enclosed storage.